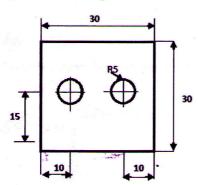

- 18 a) What is APT programming?
  - b) Write a CNC program for drilling of two holes in a MS plate having thickness of 15 mm as shown in figure below. Assume feed as 150 mm /min. and spindle speed as 1400 rpm