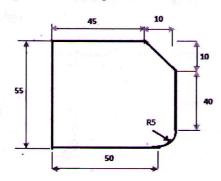

## 02000RAT204052102

16 a) Classify grinding operations

b) What are the work holding devices used in a turning process?

6

Module -4

17 a) Explain canned cycle in CNC programming

6

b) Write a CNC program for milling the part as shown in figure. Assume spindle speed as 1000 rpm and feed as 150 mm/min.